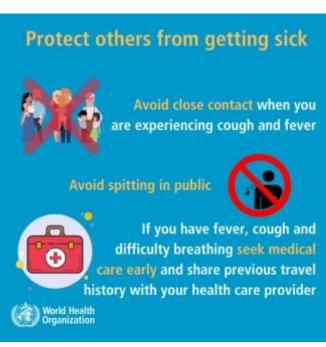

Good day, Champion RCCPC Rotarians!

Cebu City is now on General Community Quarantine (GCQ) and a little relax from ECQ's stringent guidelines. At least, more businesses now are open and operating and most people can already go back to its work. We just pray that everyone will not forget the safety standards of this new norm, i.e. social distancing, proper hygiene e.g. hand washing, and appropriate wearing of face masks.

# COVID-19 PREPAREDNESS AND RESPONSE (Protect yourself and others)