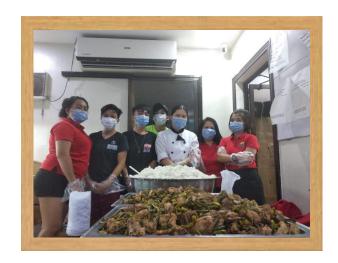

#### 1. Soup Kitchen at Brgy. Labangon, Cebu City.

PP Toby Florendo as the project Chairman reported to the Club that the Soup Kitchen had completed the 1<sup>st</sup> week of operation of the feeding program and the 2<sup>nd</sup>/final week of this project will end on May 24, 2020 (Sunday). It was suggested by PDG Anton Florendo to invite PP Ian Osmena, the owner of the kitchen, to join in our Monday meeting.

For our Rotary undertakings, there were no major ones except that, on the eve of May 25 (a non-working regular holiday in observance of Eid'l Fitr - Feast of Ramadhan), there was a Board meeting held thru Zoom. Also, I would like to commend the committee behind RCCPC 'Soup Kitchen' project at Barangay. Labangon, headed by PP Toby Florendo, as we already completed our two weeks feeding operation. The project was likewise in partnership with "Open Mike Resto" owned by Rtn Ian Osmeña, where he mobilized his company working staff particularly for the cooking, repacking of foods and delivery to the target site. Once again, our heartfelt appreciation and credits to our donors/benefactors to the project. Cheers!

# RCCPC Club Online Meeting

**RCCPC's "Kitchen Soup"** partnership with **Open Mic**, the kitchen partner owned by a fellow Rotarian Ian Anthony Osmeña

RCCPC "Soup Kitchen" at Brgy. Labangon, Cebu City

RCCPC "Soup Kitchen" at Brgy. Labangon, Cebu City

RCCPC "Soup Kitchen" at Brgy. Labangon, Cebu City