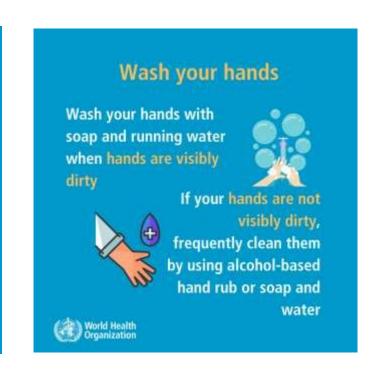

Good day, Champion RCCPC Rotarians!

Cebu City is now on General Community Quarantine (GCQ) and a little relax from ECQ's stringent guidelines. At least, more businesses now are open and operating and most people can already go back to its work. We just pray that everyone will not forget the safety standards of this new norm, i.e. social distancing, proper hygiene e.g. hand washing, and appropriate wearing of face masks.

# COVID-19 PREPAREDNESS AND RESPONSE (Protect yourself and others)