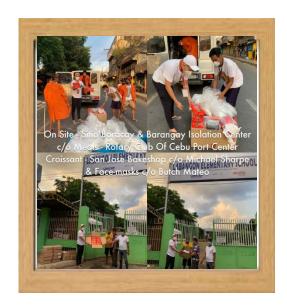

For our Rotary undertakings, there were no major ones except that, on the eve of May 25 (a non-working regular holiday in observance of Eid'l Fitr - Feast of Ramadhan), there was a Board meeting held thru Zoom. Also, I would like to commend the committee behind RCCPC 'Soup Kitchen' project at Barangay. Labangon, headed by PP Toby Florendo, as we already completed our two weeks feeding operation. The project was likewise in partnership with "Open Mike Resto" owned by Rtn Ian Osmeña, where he mobilized his company working staff particularly for the cooking, repacking of foods and delivery to the target site. Once again, our heartfelt appreciation and credits to our donors/benefactors to the project. Cheers!