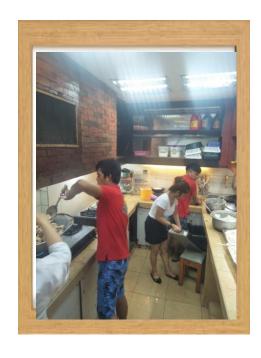

#### 1. Soup Kitchen at Brgy. Labangon, Cebu City.

PP Toby Florendo as the project Chairman reported to the Club that the Soup Kitchen had completed the 1<sup>st</sup> week of operation of the feeding program and the 2<sup>nd</sup>/final week of this project will end on May 24, 2020 (Sunday). It was suggested by PDG Anton Florendo to invite PP Ian Osmena, the owner of the kitchen, to join in our Monday meeting.

For our Rotary undertakings, there were no major ones except that, on the eve of May 25 (a non-working regular holiday in observance of Eid'l Fitr - Feast of Ramadhan), there was a Board meeting held thru Zoom. Also, I would like to commend the committee behind RCCPC 'Soup Kitchen' project at Barangay. Labangon, headed by PP Toby Florendo, as we already completed our two weeks feeding operation. The project was likewise in partnership with "Open Mike Resto" owned by Rtn Ian Osmeña, where he mobilized his company working staff particularly for the cooking, repacking of foods and delivery to the target site. Once again, our heartfelt appreciation and credits to our donors/benefactors to the project. Cheers!

# RCCPC Club Online Meeting

**RCCPC's "Kitchen Soup"** partnership with **Open Mic**, the kitchen partner owned by a fellow Rotarian Ian Anthony Osmeña

RCCPC "Soup Kitchen" at Brgy. Labangon, Cebu City

RCCPC "Soup Kitchen" at Brgy. Labangon, Cebu City