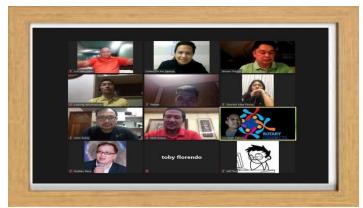

Over the past few weeks, we have all closely followed the spread of COVID-19 and its evolving impact. Today, I am

wishing everyone a good health and always stay safe.

**Zoom Virtual Meeting**. Last Monday, (May 18, 2020), RCCPC had the Virtual Club Meeting at 8:00 o'clock in the evening. The meeting was ended at 10:00PM. Thanks to the following Rotarians who made their attendance, to wit: 1. Pres. Jun Falcon, 2. VP Buboy Tan, 3. Rtn. Lester delos Santos, 4. Treas. John Sulay, 5. Rtn. Jun Vinculado, 6. PDG Anton Florendo, 7. PP Toby Florendo, 9. DITO Jeff Tan, 10. Rtn. Walter Ong, 11. Dir. Ludwig Amandoron 12. Dir. Robert Barquilla, and 13.. yours truly, Sec. Jensen Racho.