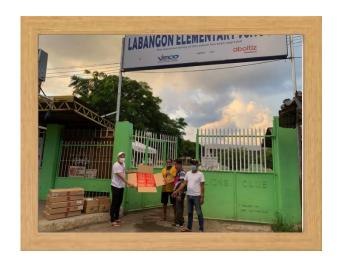

#### 1. Soup Kitchen at Brgy. Labangon, Cebu City.

PP Toby Florendo as the project Chairman reported to the Club that the Soup Kitchen had completed the 1<sup>st</sup> week of operation of the feeding program and the 2<sup>nd</sup>/final week of this project will end on May 24, 2020 (Sunday). It was suggested by PDG Anton Florendo to invite PP Ian Osmena, the owner of the kitchen, to join in our Monday meeting.

# RCCPC Club Online Meeting

**RCCPC's "Kitchen Soup"** partnership with **Open Mic**, the kitchen partner owned by a fellow Rotarian Ian Anthony Osmeña

RCCPC "Soup Kitchen" at Brgy. Labangon, Cebu City

RCCPC "Soup Kitchen" at Brgy. Labangon, Cebu City

RCCPC "Soup Kitchen" at Brgy. Labangon, Cebu City