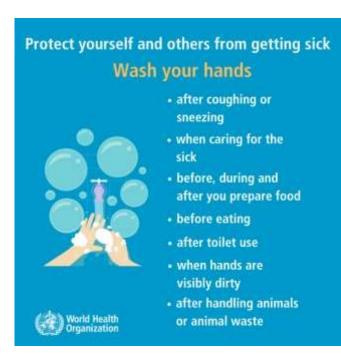

Good day, Champion RCCPC Rotarians!

Cebu City is now on General Community Quarantine (GCQ) and a little relax from ECQ's stringent guidelines. At least, more businesses now are open and operating and most people can already go back to its work. We just pray that everyone will not forget the safety standards of this new norm, i.e. social distancing, proper hygiene e.g. hand washing, and appropriate wearing of face masks.

# COVID-19 PREPAREDNESS AND RESPONSE (Protect yourself and others)